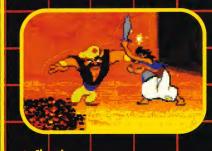

## SPECIAL CHAMPION EDITION

15111

It's the question on everyone's mind just what is the ultimate Megadrive beat 'em up? Is it Capcom's own conversion of the arcade phenomenom of the '90s — Street Fighter II? Or is Acclaim's Megadrive conversion of Mortal Kombat the more superior title. First, we compare the features of the two contenders and then we ask each member of the MEAN MACHINES editorial team to decide just which game is king of the beat 'em ups?

#### **MORTAL KOMBAT**

If I stand here and look hard, maybe he'll go away, on the other hand...

**Those SF II** jerks are really starting to make me feel SICK!

KO

Chun Li takes her bows as queen of the beat 'em ups!